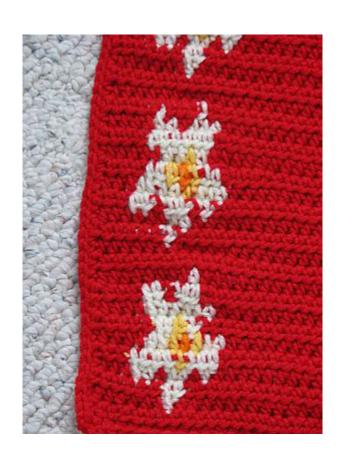

## Tropical Flowers Along One Side Placemat Free Crochet Pattern

By:
Donna Collinsworth
Of
Donna's Crochet Designs

All rights are held by the author. No one can reproduce in any manner without written permission from the author FINISHED FLOWER: Place Mat: 14" X 14". Coaster: 4" X 4-1\4".

## TROPICAL FLOWERS ALONG ONE SIDE:

Yarns are carried behind sts as you work the flower only.

ROW 1: With Red and H hook ch-52, hdc 3<sup>rd</sup> ch from hook, hdc ea ch across, ch-1, turn. (50 sts)

ROW 2: Hdc next 8 sts, join Aran, drop Red, hdc next st, drop