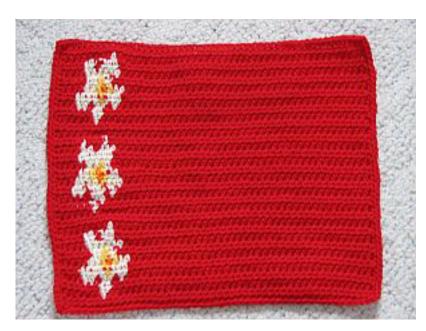

## Tropical Flowers Along One Side Placemat Free Crochet Pattern

By:
Donna Collinsworth
Of
Donna's Crochet Designs

All rights are held by the author. No one can reproduce in any manner without written permission from the author FINISHED FLOWER: Place Mat: 14" X 14". Coaster: 4" X 4-1\4".

## TROPICAL FLOWERS ALONG ONE SIDE:

Yarns are carried behind sts as you work the flower only.

ROW 1: With Red and H hook ch-52, hdc 3<sup>rd</sup> ch from hook, hdc ea ch across, ch-1, turn. (50 sts)

ROW 2: Hdc next 8 sts, join Aran, drop Red, hdc next st, drop